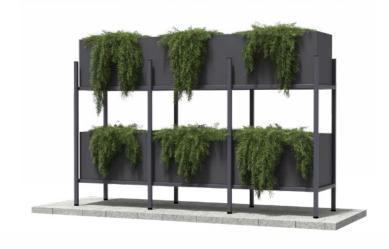

#### BRETT

- 1. Provide a flat, solid surface. If not done carefully, it can create tension in the product which can result in damage to the product.
- 2. when the frame is in place and fixed to a solid wall, the fibreglass planters can be placed. When desired the planters can be fixed to the frame, but this is not essential.

#### PLANTING ADVICE

3. Fill the planter with a layer of airy soil mixture adapted to the planting to be applied.

**Note!** The soil in the planter should never be tamped down, this can cause damage to the planter.