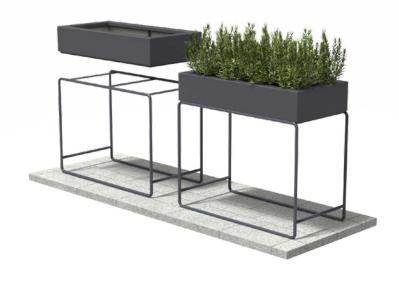

# Product description

Planter Screen is specifically designed to create a green wall and will make the most of itself in combination with hanging plants. Model Brett is meant as a rooting bench, but can also be used in combination with normal plants

#### Models

For a complete overview of all our products and specifications, please visit www.adezz.com.

BRETT