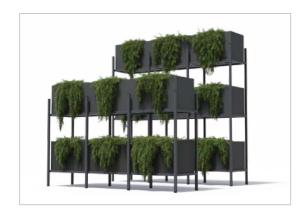

# Product description

Planter Screen is specifically designed to create a green wall and will make the most of itself in combination with hanging plants. Model Brett is meant as a rooting bench, but can also be used in combination with normal plants

The upper edge of these planters is reversed twice, which gives these planters a splendid timeless appearance. The planters are manufactured with high-quality reinforced Fibreglass. Because the reinforcement has been extended into the corners, these corners cannot tear. The planter is coloured through the entire material and will therefore retain its colour.