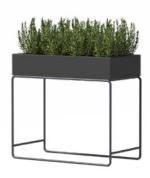

# Product description

Planter Screen is specifically designed to create a green wall and will make the most of itself in combination with hanging plants. Model Brett is meant as a rooting bench, but can also be used in combination with normal plants

#### BRETT

- 1. Provide a flat, solid surface. If not done carefully, it can create tension in the product which can result in damage to the product.
- 2. when the frame is in place and fixed to a solid wall, the fibreglass planters can be placed. When desired the planters can be fixed to the frame, but this is not essential.

#### PLANTING ADVICE

3. Fill the planter with a layer of airy soil mixture adapted to the planting to be applied.

**Note!** The soil in the planter should never be tamped down, this can cause damage to the planter.

#### Models

For a complete overview of all our products and specifications, please visit www.adezz.com.

BRETT