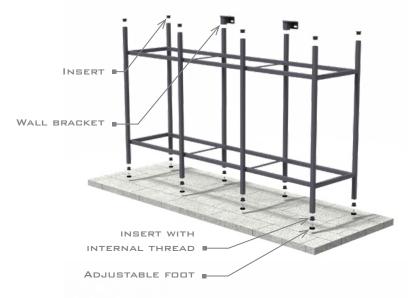

# SCREEN

- 1. Provide a flat, solid surface. If not done carefully, it can create tension in the product which can result in damage to the product.
- 2. place on the topside two wall brackets and six inserts.
- 3. Place in the bottom of the frame the inserts with internal thread and place the adjustable feet.
- 4. when the frame is in place and fixed to a solid wall, the fibreglass planters can be placed. When desired the planters can be fixed to the frame, but this is not essential.

5. Fill the planter with a layer of hydro grains about 10cm high. Place a moisture-permeable anti-root cloth over the hydro grains.

**Note!** Raise the cloth at the edges at least 10 cm for an ideal effect.

6. Cover the anti-root cloth with a layer of airy soil mixture adapted to the planting to be applied.

**Note!** The soil in the planter should never be tamped down, this can cause damage to the planter.