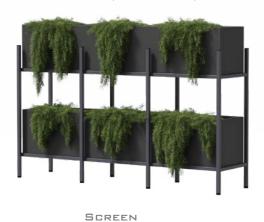

# Product description

Planter Screen is specifically designed to create a green wall and will make the most of itself in combination with hanging plants. Model Brett is meant as a rooting bench, but can also be used in combination with normal plants

# SCREEN

- 1. Provide a flat, solid surface. If not done carefully, it can create tension in the product which can result in damage to the product.
- 2. place on the topside two wall brackets and six inserts.
- 3. Place in the bottom of the frame the inserts with internal thread and place the adjustable feet.
- 4. when the frame is in place and fixed to a solid wall, the fibreglass planters can be placed. When desired the planters can be fixed to the frame, but this is not essential.

5. Fill the planter with a layer of hydro grains about 10cm high. Place a moisture-permeable anti-root cloth over the hydro grains.

**Note!** Raise the cloth at the edges at least 10 cm for an ideal effect.

6. Cover the anti-root cloth with a layer of airy soil mixture adapted to the planting to be applied.

**Note!** The soil in the planter should never be tamped down, this can cause damage to the planter.